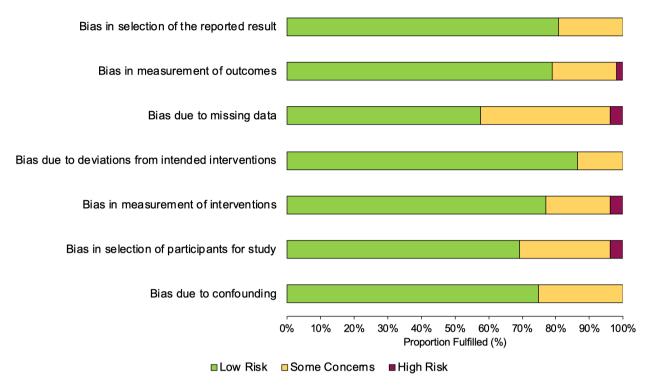

| Items found |
|--------|------------------------------------------------------------------------------------------------------------------------------------------------------------------------------------------------------------------------------------------------------------------------------------------------------------------------------------|-------------|
| #1     | TS=("hybrid breast reconstruction" OR "hybrid reconstruction") OR TS= ("autologous breast reconstruction" OR "autologous reconstruction" OR "free flap" OR "flap reconstruction") AND TS= ("implant breast reconstruction" OR "alloplastic reconstruction" OR "implant-based breast reconstruction" OR implant NEAR/1 autologous*) | 45          |



Figure S1 Results of risk of bias analyses.