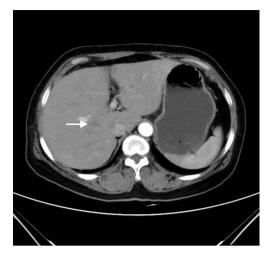

## **Supplementary**

**Figure S1** The CT image of the liver metastasis after 6 treatment cycles (THP  $\times$  6), a hypodense nodule of about 0.8 cm  $\times$  0.5 cm in size in hepatic S8 (marked with arrow). CT, computed tomography; T, docetaxel; H, trastuzumab; P, pertuzumab.