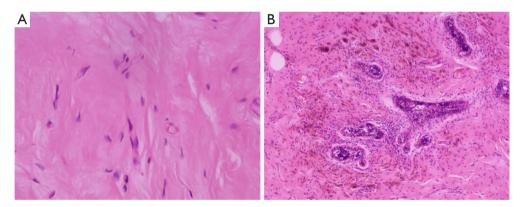

**Figure S2** Breast MRI after 17 cycles of treatment demonstrated only mild patchy enhancement without a definitive lesion. MRI, magnetic resonance imaging.

**Figure S3** Photomicrographs of the specimen after left mastectomy. Interstitial fibrosis with vitreous degeneration (A, ×40 magnification) and lymphocytic infiltration (B, ×100 magnification) were stained with hematoxylin and eosin, with no evidence of cancer cells, indicating a complete pathological response.