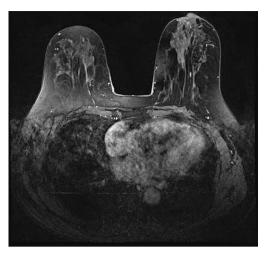

**Figure S2** Breast MRI after 17 cycles of treatment demonstrated only mild patchy enhancement without a definitive lesion. MRI, magnetic resonance imaging.

**Figure S3** Photomicrographs of the specimen after left mastectomy. Interstitial fibrosis with vitreous degeneration (A, ×40 magnification) and lymphocytic infiltration (B, ×100 magnification) were stained with hematoxylin and eosin, with no evidence of cancer cells, indicating a complete pathological response.