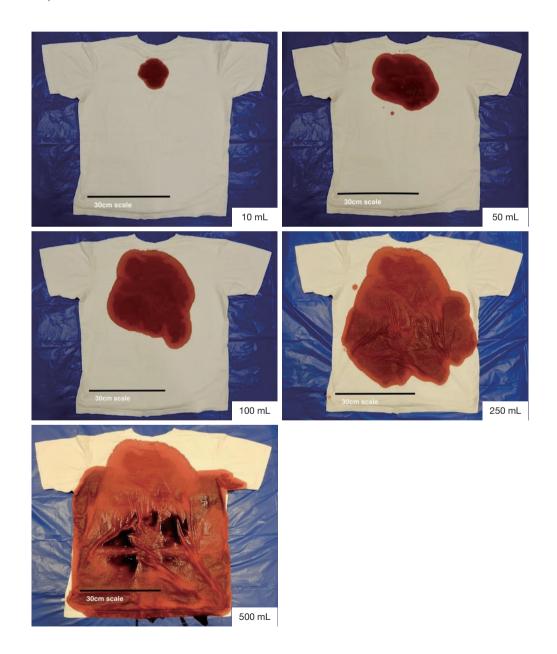

## **Appendix 1**

Visual aid for blood loss in epistaxis. The figure showing 100-mL blood loss below is from an open access source. Reproduction permission was obtained from the publisher (open access source: Grigg S, Maunder J, Betz-Stablein B, et al. Reliability of estimating blood loss in epistaxis. Aust J Otolaryngol 2020;3:15).

## Plain white T-shirt, size L