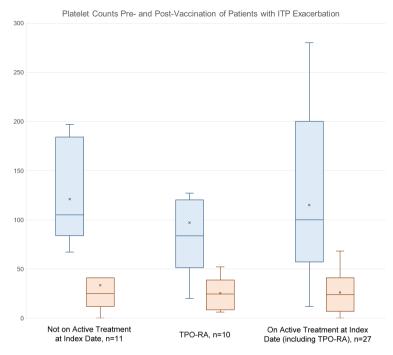

Figure S3 Platelet counts pre- and post-vaccination of patients with ITP exacerbation.