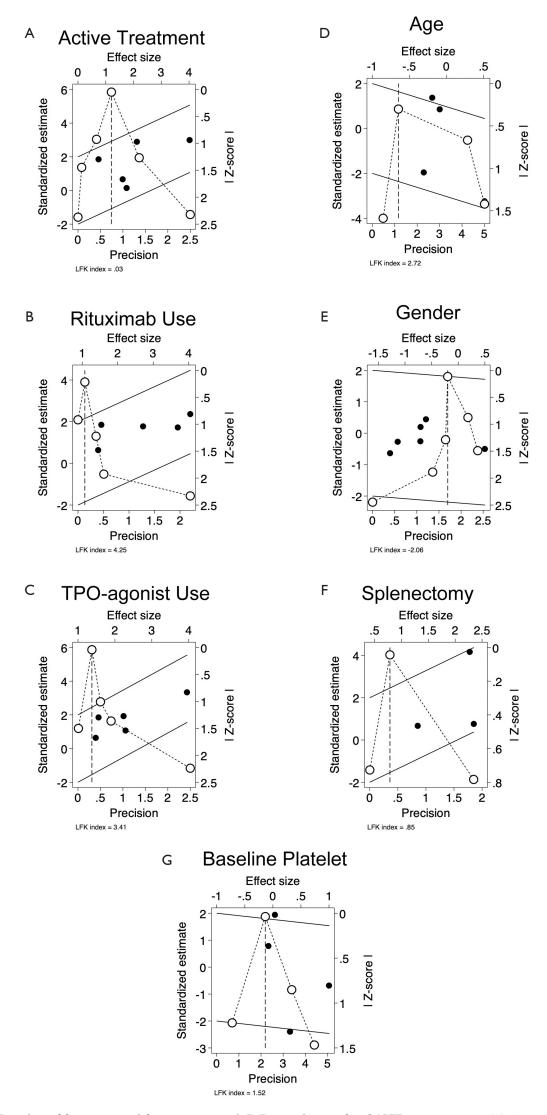

**Figure S1** Sensitivity analysis of factors associated with ITP exacerbation after COVID-19 vaccination. (A) Active treatment. (B) Rituximab use. (C) TPO-agonist use.

Figure S2 Doi plots of factors assessed for association with ITP exacerbation after COVID-19 vaccination. (A) Active treatment. (B) Rituximab use. (C) TPO-agonist use. (D) Age. (E) Female gender. (F) Splenectomy. (G) Baseline platelet level.