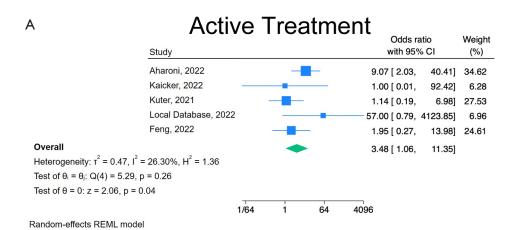

**Figure S1** Sensitivity analysis of factors associated with ITP exacerbation after COVID-19 vaccination. (A) Active treatment. (B) Rituximab use. (C) TPO-agonist use.

Figure S2 Doi plots of factors assessed for association with ITP exacerbation after COVID-19 vaccination. (A) Active treatment. (B) Rituximab use. (C) TPO-agonist use. (D) Age. (E) Female gender. (F) Splenectomy. (G) Baseline platelet level.