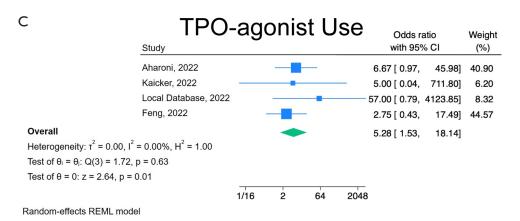

**Figure S1** Sensitivity analysis of factors associated with ITP exacerbation after COVID-19 vaccination. (A) Active treatment. (B) Rituximab use. (C) TPO-agonist use.

Figure S2 Doi plots of factors assessed for association with ITP exacerbation after COVID-19 vaccination. (A) Active treatment. (B) Rituximab use. (C) TPO-agonist use. (D) Age. (E) Female gender. (F) Splenectomy. (G) Baseline platelet level.