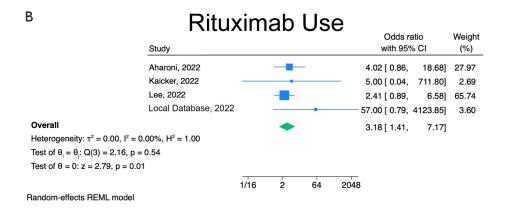

**Figure S1** Sensitivity analysis of factors associated with ITP exacerbation after COVID-19 vaccination. (A) Active treatment. (B) Rituximab use. (C) TPO-agonist use.

Figure S2 Doi plots of factors assessed for association with ITP exacerbation after COVID-19 vaccination. (A) Active treatment. (B) Rituximab use. (C) TPO-agonist use. (D) Age. (E) Female gender. (F) Splenectomy. (G) Baseline platelet level.