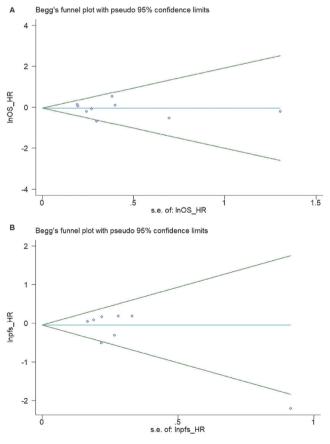

1                        | 3           |
| Sayed 2015    | 1             | 1                         | 0               | 1                        | 3           |
| Kordes 2015   | 2             | 2                         | 2               | 1                        | 7           |
| Reni 2016     | 2             | 1                         | 1               | 1                        | 5           |
| Kim 2019      | 2             | 2                         | 2               | 0                        | 6           |



Figure S1 Subgroup analysis of metformin plus standard treatment on overall survival based on metformin doses. HR, hazard ratio.



Figure S2 Subgroup analysis of metformin plus standard treatment on progression free survival based on metformin doses. HR, hazard ratio.



Figure S3 Results of publication bias analysis.