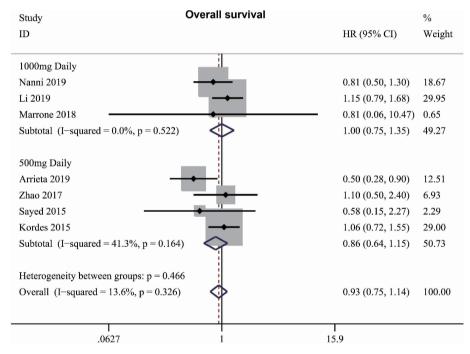

Figure S1 Subgroup analysis of metformin plus standard treatment on overall survival based on metformin doses. HR, hazard ratio.

Figure S2 Subgroup analysis of metformin plus standard treatment on progression free survival based on metformin doses. HR, hazard ratio.