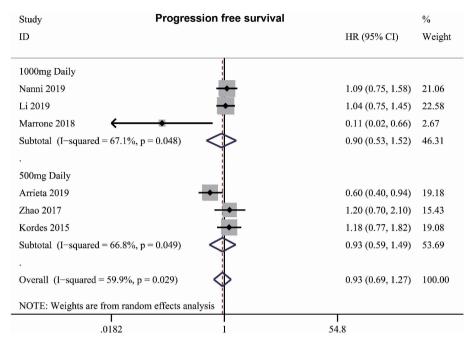

Figure S1 Subgroup analysis of metformin plus standard treatment on overall survival based on metformin doses. HR, hazard ratio.

Figure S2 Subgroup analysis of metformin plus standard treatment on progression free survival based on metformin doses. HR, hazard ratio.