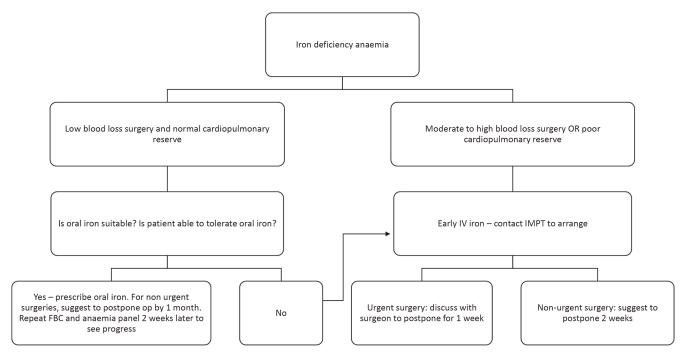

**Figure S2** Treatment of patients with preoperative iron-deficiency anaemia in the Singapore General Hospital Preoperative Evaluation Clinic. FBC, Full blood count; IMPT, Internal Medicine Perioperative Team. Adapted from the Guidelines on Anemia, v.5.0, issued on 2/9/20, by Perioperative Services, Singapore General Hospital.