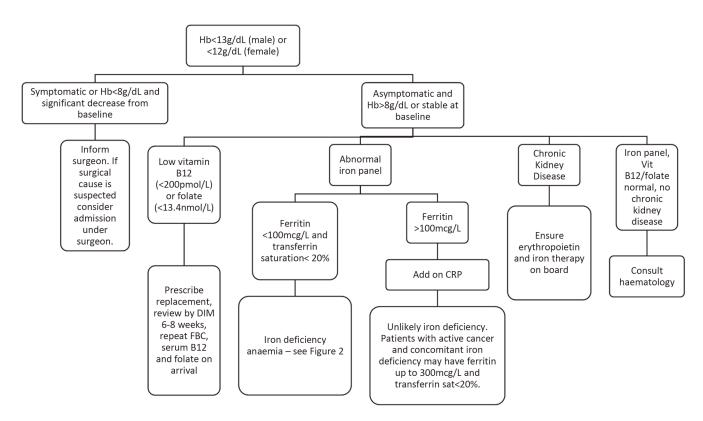

**Figure S1** Triage of anemic patients in the Singapore General Hospital Preoperative Evaluation Clinic. DIM, Department of Internal Medicine; CRP, C-reactive protein; FBC, full blood count. Adapted from the Guidelines on Anemia, v.5.0, issued on 2/9/20, by Perioperative Services, Singapore General Hospital.