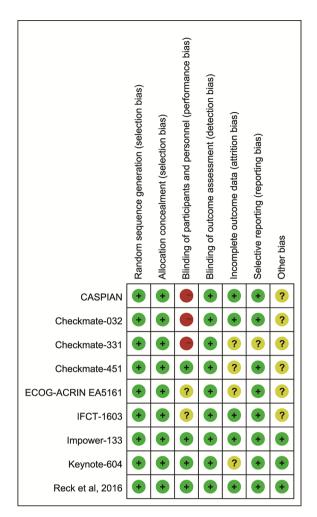

**Figure S1** Risk of bias summary. Review of authors' judgements about each risk of bias item for each included study. "+" low risk of bias; "?" unevaluable risk of bias; "-" high risk of bias.

Figure S2 Funnel plot and Egger's test for publication bias.