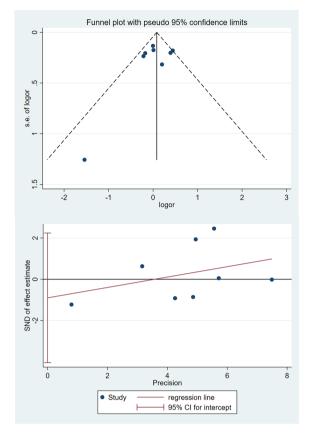

**Figure S1** Risk of bias summary. Review of authors' judgements about each risk of bias item for each included study. "+" low risk of bias; "?" unevaluable risk of bias; "-" high risk of bias.

Figure S2 Funnel plot and Egger's test for publication bias.