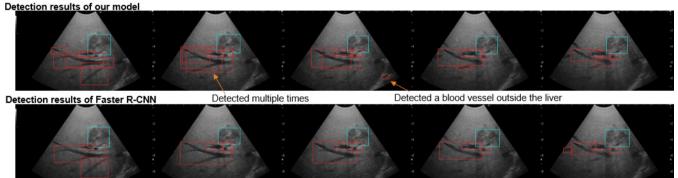

## Scene A time Detection results of our model Detection results of Faster R-CNN Detection results of Faster R-CNN Detection results of our model Detection results of our model Detection results of Faster R-CNN Detection results of our model Detection results of Faster R-CNN Detection results of a ster R-CNN Detection results of a ster R-CNN Detection results of our model

Scene C

**Figure S1** Tumor detection results of our model and Faster R-CNN for some heretofore unseen scenes. The box detected as an object by Classification Network with a probability of 50% or more were shown in the figure. The light blue box indicates the detected tumor. The red box indicates the detected blood vessel. Faster R-CNN, faster region-based convolutional neural networks.