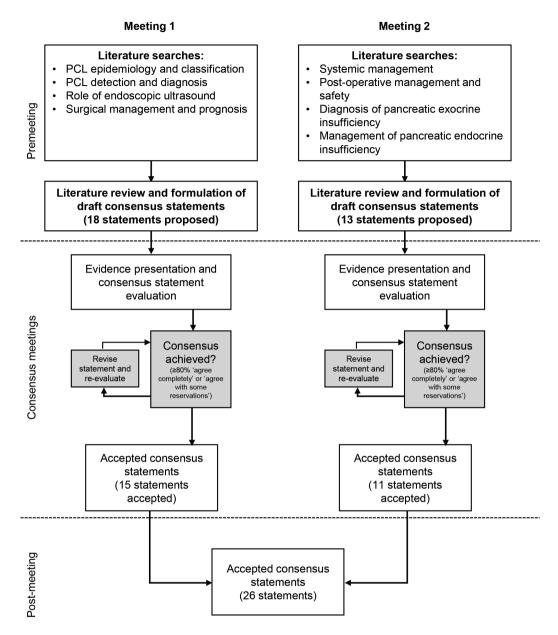

PCL, pancreatic cystic lesion; EUS, endoscopic ultrasound; FNA, fine needle aspiration; PEI, pancreatic exocrine insufficiency; PERT, pancreatic enzyme replacement therapy.

Figure S1 Flowchart of literature review and Delphi consensus process for meetings 1 and 2. PCL, pancreatic cystic lesions.