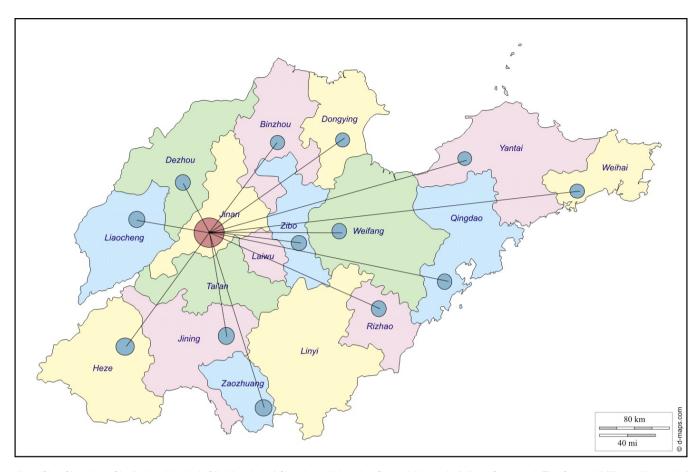

Zaozhuang City: Tengzhou Central People's Hospital

Weihai City: Weihai Municipal Hospital; Wendeng Central Hospital

Zibo City: Zibo Central Hospital

Figure S1 The map of the 34 ICUs from 15 cities in Shandong Province.