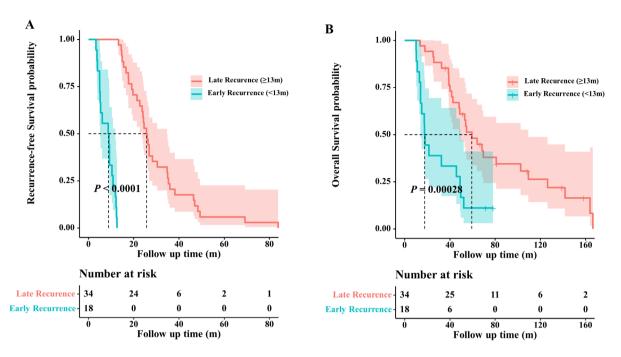

**Figure S3** Survival analysis of early recurrence (<13 m) *vs.* late recurrence ( $\geq$ 13 m) in GSE106584 cohort. (A) RFS analysis. (B) OS analysis. m, months; RFS, recurrence-free survival; OS, overall survival.