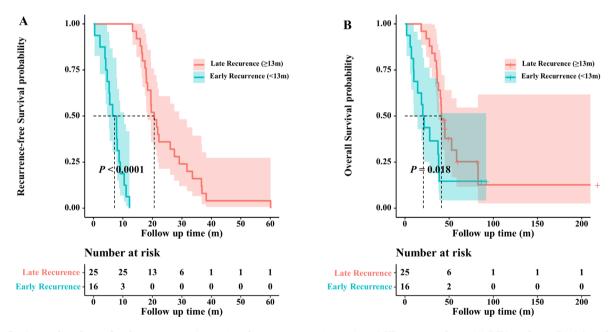

**Figure S2** Survival analysis of early recurrence (<13 m) *vs.* late recurrence ( $\geq$ 13 m) in GSE103479 cohort. (A) RFS analysis. (B) OS analysis. m, months; RFS, recurrence-free survival; OS, overall survival.