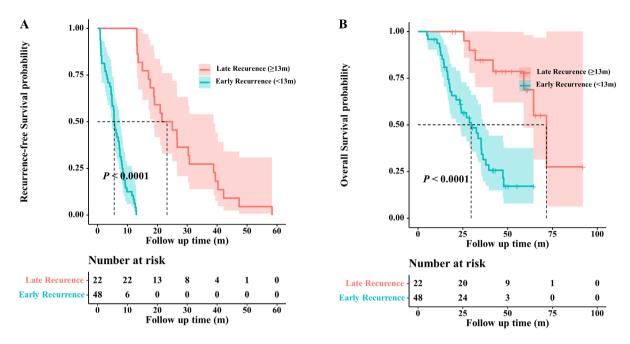

## Supplementary

**Figure S1** Survival analysis of early recurrence (<13 m) vs. late recurrence ( $\geq$ 13m) in the test sample. (A) RFS analysis. (B) OS analysis. m, months; RFS, recurrence-free survival; OS, overall survival.