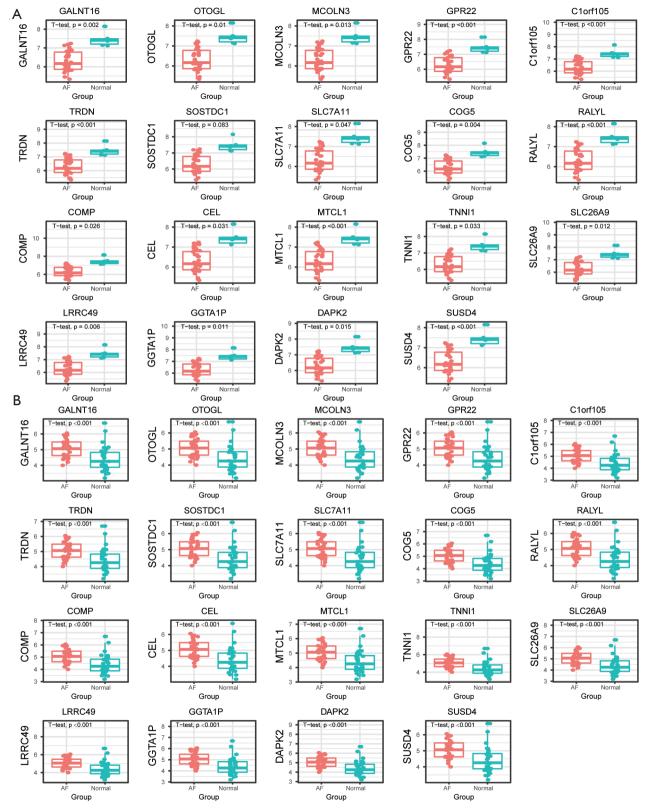

Figure S3 GSE115574 data set ROC analysis of DEGs. DEGs, differentially expressed genes; ROC, receiver operating characteristic curve; AUC, area under curve; CI, confidence interval.

Figure S4 Expression analysis of DEGs. (A) GSE41177 data set. (B) GSE115574 data set. DEGs, differentially expressed genes; AF, Atrial fibrillation.