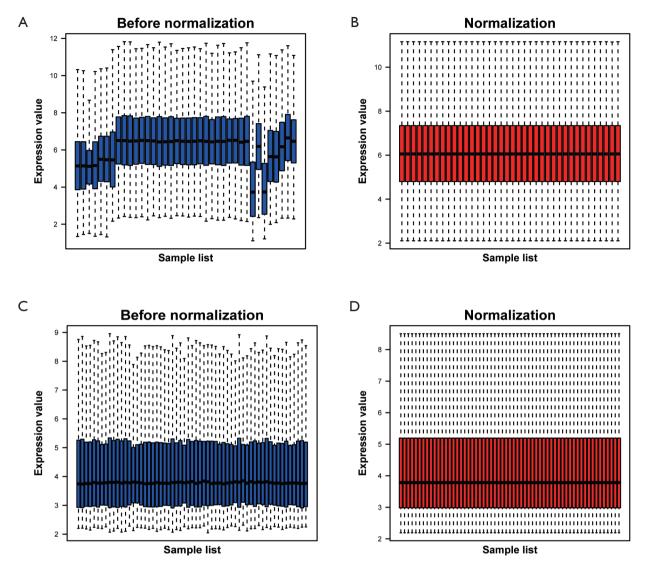

## Supplementary

Figure S1 GEO data set normalization. (A,B) GSE41177 data set. (C,D) GSE115574 data set.

Figure S2 GSE41177 data set ROC analysis of DEGs. DEGs, differentially expressed genes.ROC, receiver operating characteristic curve. AUC, Area Under Curve.CI, confidence interval.