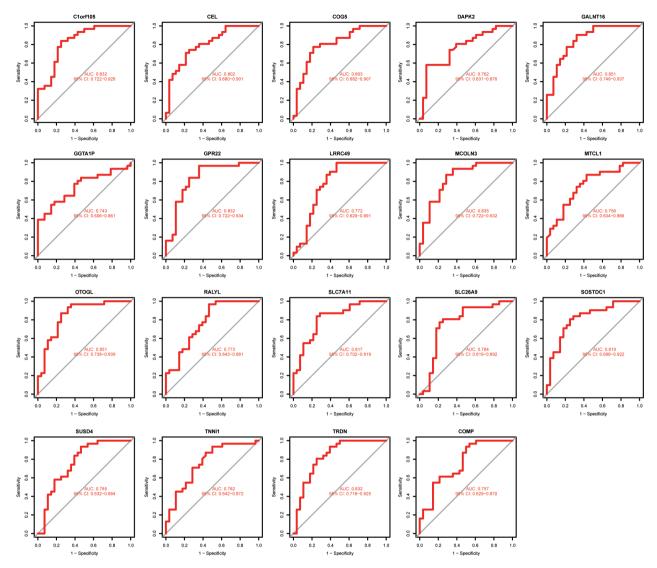

Figure S3 GSE115574 data set ROC analysis of DEGs. DEGs, differentially expressed genes; ROC, receiver operating characteristic curve; AUC, area under curve; CI, confidence interval.

Figure S4 Expression analysis of DEGs. (A) GSE41177 data set. (B) GSE115574 data set. DEGs, differentially expressed genes; AF, Atrial fibrillation.