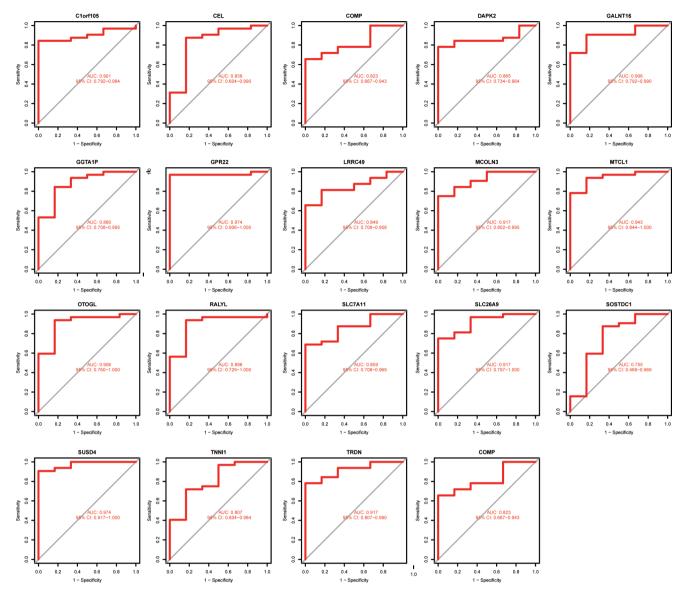

## Supplementary

Figure S1 GEO data set normalization. (A,B) GSE41177 data set. (C,D) GSE115574 data set.

Figure S2 GSE41177 data set ROC analysis of DEGs. DEGs, differentially expressed genes.ROC, receiver operating characteristic curve. AUC, Area Under Curve.CI, confidence interval.