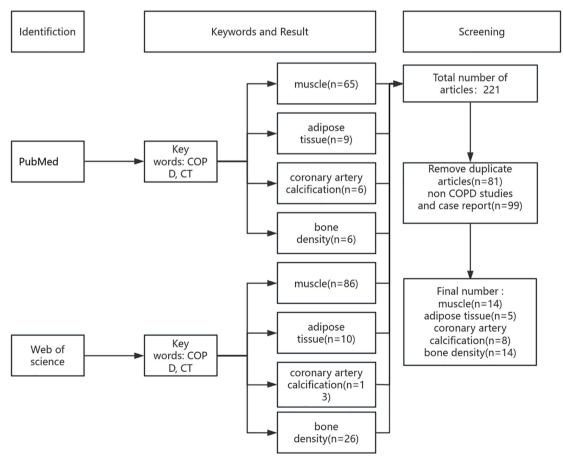

CT, computed tomography; COPD, chronic obstructive pulmonary disease.

Figure S1 Process flowchart for article inclusion. COPD, chronic obstructive pulmonary disease; CT, computed tomography.