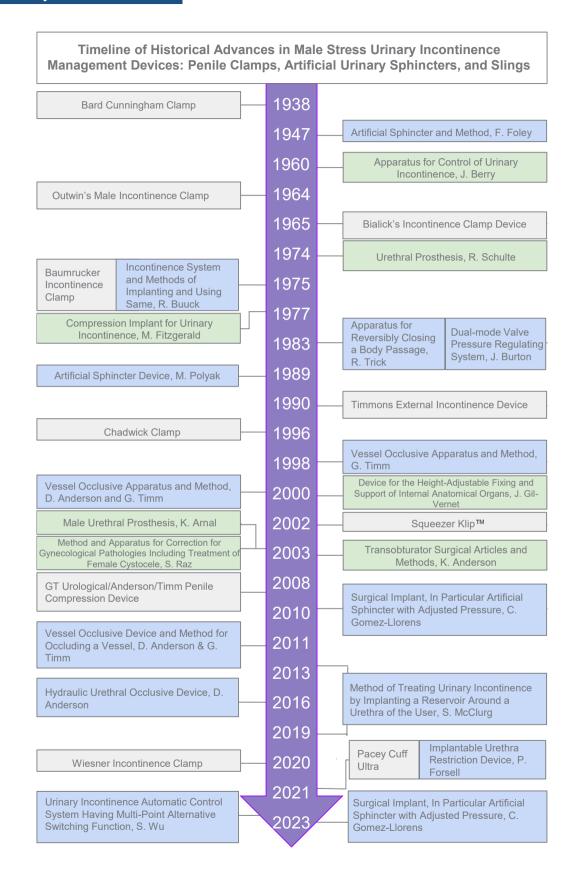

Timeline of Historical Advances in Male Stress Urinary Incontinence Management Devices: Penile Clamps, Hydraulic Artificial Urinary Sphincters, and Non-Hydraulic Artificial Urinary Sphincters Legend

LEGEND

Artificial Urinary Sphincter

Penile Clamp

Sling

**Figure S1** Timeline of historical advances in male stress urinary incontinence management devices: Penile Clamps, Artificial Urinary Sphincters, and Slings. The timeline depicts a chronological overview of the patents included in *Figures 2-5*. The following color code is used: Gray indicates Penile Clamp; Blue indicates Hydraulic Artificial Urinary Sphincters; Green indicates Slings.