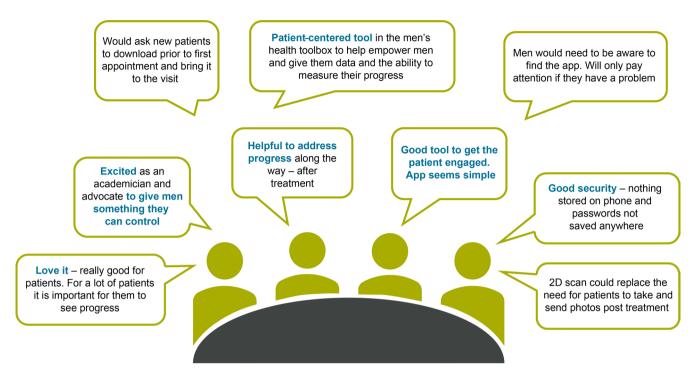

## **Supplementary**

Figure S1 HCP perspective. 2D, two-dimensional; HCP, health care provider.