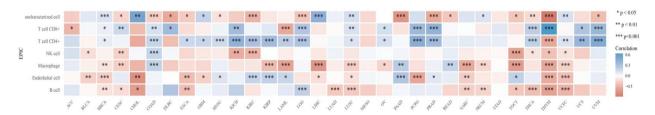

## **Supplementary**

Figure S1 The relationship between TPGS2 expression and the levels of infiltration of immune-related cells in the CIBERSOR immune score.

Figure S2 The relationship between TPGS2 expression and the levels of infiltration of immune-related cells in the EPIC immune score.