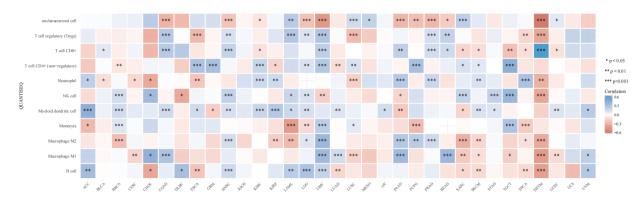

**Figure S3** The relationship between TPGS2 expression and the levels of infiltration of immune-related cells in MCPCOUNTER immune score.

**Figure S4** The relationship between TPGS2 expression and the levels of infiltration of immune-related cells in the QUANTISEQ immune score.