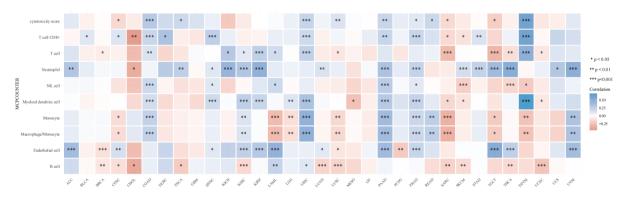

**Figure S3** The relationship between TPGS2 expression and the levels of infiltration of immune-related cells in MCPCOUNTER immune score.

**Figure S4** The relationship between TPGS2 expression and the levels of infiltration of immune-related cells in the QUANTISEQ immune score.