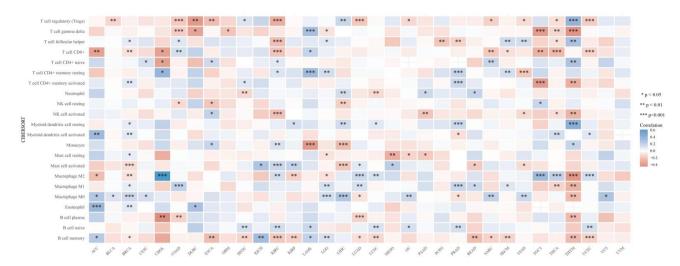

## **Supplementary**

Figure S1 The relationship between TPGS2 expression and the levels of infiltration of immune-related cells in the CIBERSOR immune score.

Figure S2 The relationship between TPGS2 expression and the levels of infiltration of immune-related cells in the EPIC immune score.