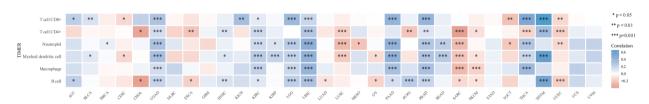

Figure S5 The relationship between TPGS2 expression and the levels of infiltration of immune-related cells in the TIMER immune score.

Figure S6 The relationship between TPGS2 expression and the levels of infiltration of immune-related cells in the XCELL immune score.