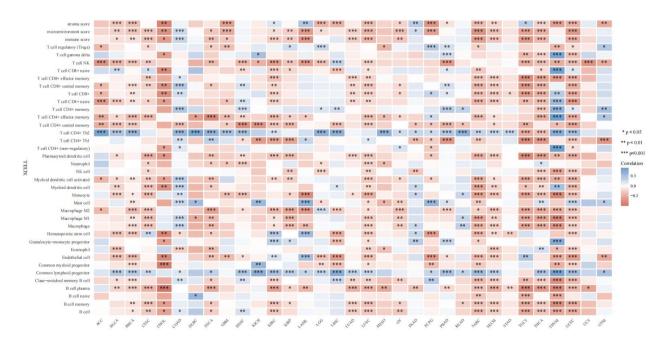

Figure S5 The relationship between TPGS2 expression and the levels of infiltration of immune-related cells in the TIMER immune score.

Figure S6 The relationship between TPGS2 expression and the levels of infiltration of immune-related cells in the XCELL immune score.