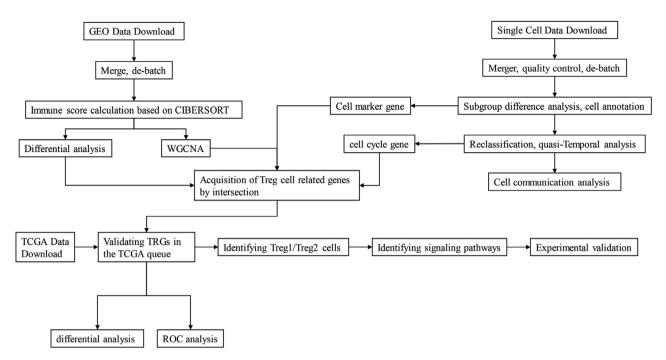

## **Supplementary**

**Figure S1** Flowchart. GEO, Gene Expression Omnibus; WGCNA, weighted gene co-expression network analysis; TCGA, The Cancer Genome Atlas; TRG, portal vein tumor thrombus formation-related gene; ROC, receiver operating characteristic.