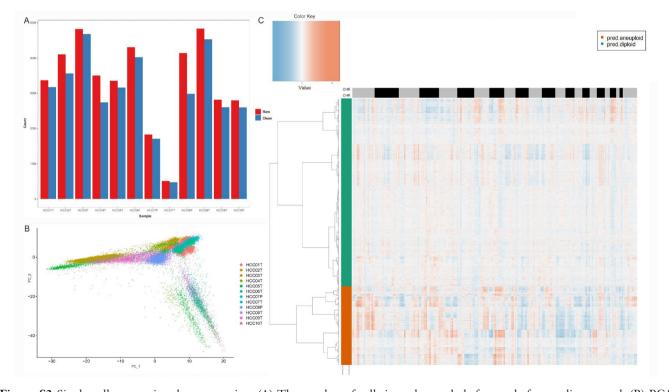

**Figure S2** Single-cell sequencing data processing. (A) The number of cells in each sample before and after quality control. (B) PCA dimension reduction diagram. (C) Heatmap of Copykat recognition results. The black and gray on the upper horizontal axis represent different chromosomes. PCA, principal component analysis.