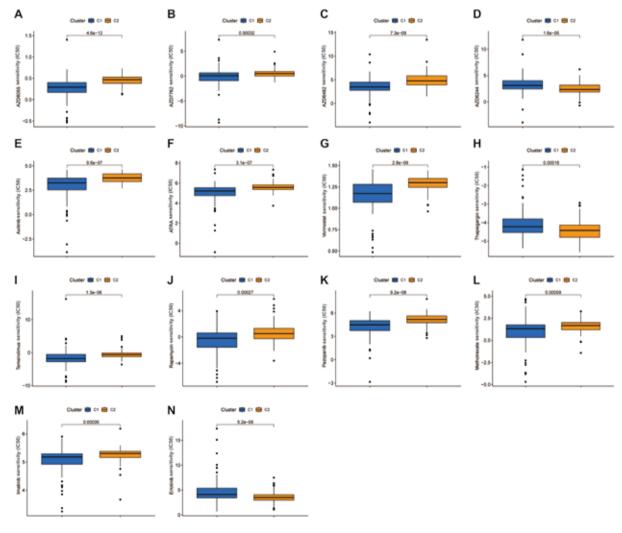

 $\textbf{Figure S1} \ \text{IC} 50 \ \text{of some chemotherapeutics and targeted drugs varies across clusters}.$