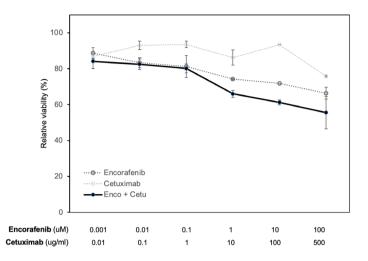

**Figure S1** Encorafenib and cetuximab dual combination has no synergistic impact on PDC viability. BRAF V600E-mutant CRC PDCs were treated with indicated drugs for 24 h. Then, the number of viable cells was determined using a CellTiter 96 AQueous One Solution Cell Proliferation Assay (MTS) and viability was calculated as a percent of the untreated control. No statistical differences were uncovered between the experimental groups when tested using ANOVA with Tukey-adjusted post hoc tests for multiple comparisons. PDC, patient-derived cell; CRC, colorectal cancer; ANOVA, analysis of variance.