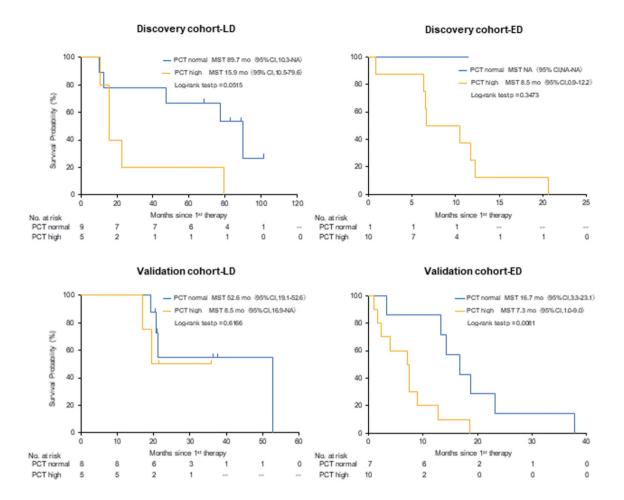

Abbreviations: LD, Limited Disease; ED, Extensive Disease; PCT, Procalcitonin; MST, Median survival time

**Figure S1** Kaplan-Meier survival curve of patients in the PCT-normal and PCT-high groups. The upper panel shows the analysis of LD and ED cases in the discovery cohort separately. The lower panel shows the analysis of LD and ED cases in the discovery cohort separately.