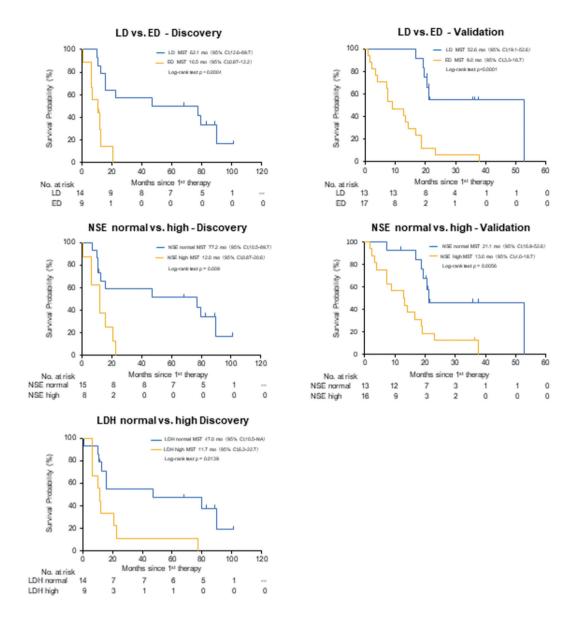

Abbreviations: LD, Limited Disease; ED, Extensive Disease; NSE, Neuron-Specific Enolase; LDH, Lactate Dehydrogenase; MST, Median survival time

Figure S2 Kaplan-Meier curves drawn for each factor with significant differences in the univariate analysis.