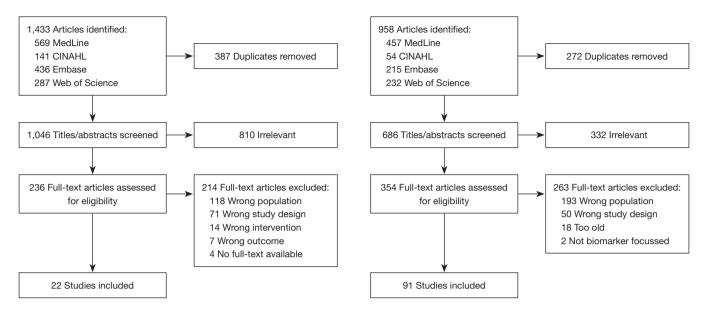

Figure S1 Flow chart indicating lung cancer screening article inclusion and exclusion with reasons for exclusion.

Figure S2 Flow chart indicating lung cancer in never-smoker article inclusion and exclusion with reasons for exclusion.