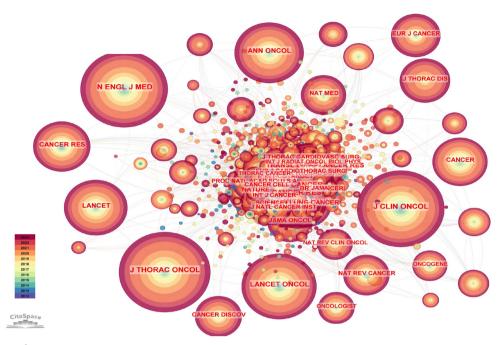

A VOSviewer

Figure S4 Top authors with the largest number of publications over time.

Figure S5 Authors co-occurrence map.

Figure S6 Cited journals map.

Figure S7 Timezone of cited authors.

Figure S8 Co-concurrence of keywords map.