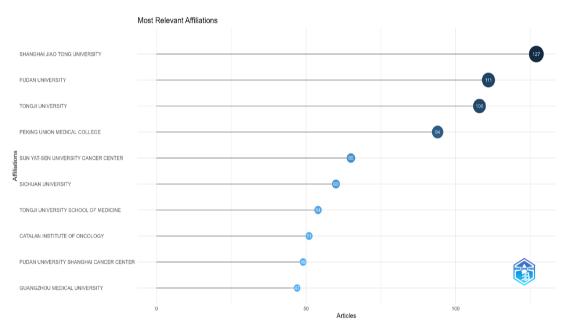

Figure S1 Top 10 most relevant institutions engaged in publications in *Translational Lung Cancer Research*.

Figure S2 Top 10 institutions with the largest number of publications over time.

Figure S3 Department of Institution co-occurrence map (oncolog, oncolo, onc=oncology; diseas=disease; rad=radiology; biochem=biochemistry).