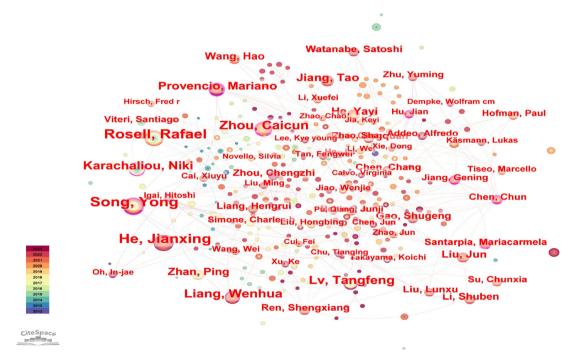

A VOSviewer

Figure S4 Top authors with the largest number of publications over time.

Figure S5 Authors co-occurrence map.

Figure S6 Cited journals map.

Figure S7 Timezone of cited authors.

Figure S8 Co-concurrence of keywords map.