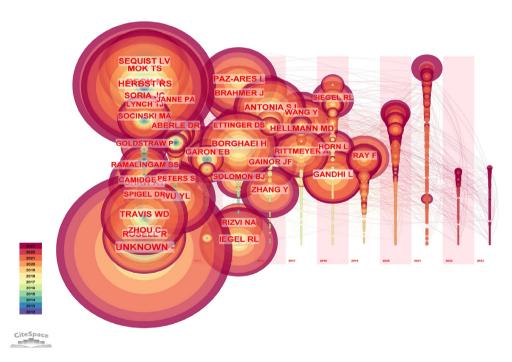

A VOSviewer

Figure S4 Top authors with the largest number of publications over time.

Figure S5 Authors co-occurrence map.

Figure S6 Cited journals map.

Figure S7 Timezone of cited authors.

Figure S8 Co-concurrence of keywords map.