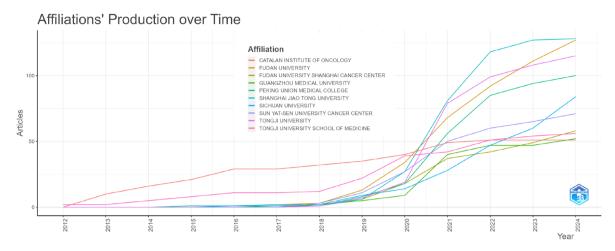

Figure S1 Top 10 most relevant institutions engaged in publications in *Translational Lung Cancer Research*.

Figure S2 Top 10 institutions with the largest number of publications over time.

Figure S3 Department of Institution co-occurrence map (oncolog, oncolo, onc=oncology; diseas=disease; rad=radiology; biochem=biochemistry).