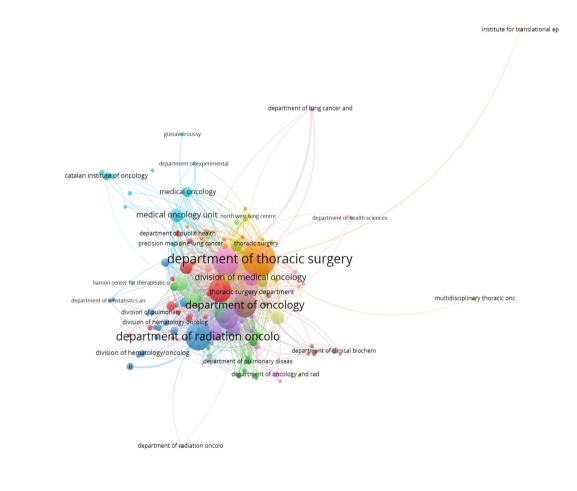

Figure S1 Top 10 most relevant institutions engaged in publications in *Translational Lung Cancer Research*.

Figure S2 Top 10 institutions with the largest number of publications over time.

Figure S3 Department of Institution co-occurrence map (oncolog, oncolo, onc=oncology; diseas=disease; rad=radiology; biochem=biochemistry).