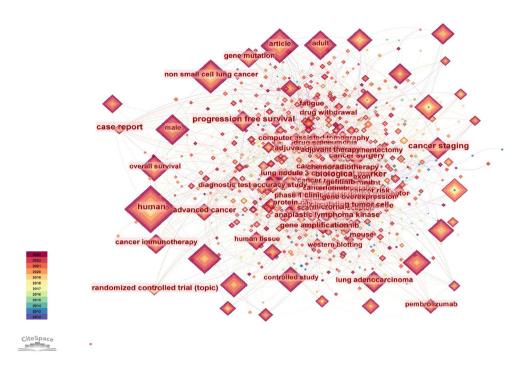

A VOSviewer

Figure S4 Top authors with the largest number of publications over time.

Figure S5 Authors co-occurrence map.

Figure S6 Cited journals map.

Figure S7 Timezone of cited authors.

Figure S8 Co-concurrence of keywords map.

Figure S9 Density map of keywords.