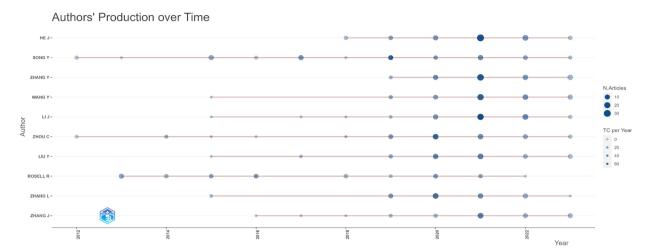

A VOSviewer

Figure S4 Top authors with the largest number of publications over time.

Figure S5 Authors co-occurrence map.

Figure S6 Cited journals map.

Figure S7 Timezone of cited authors.

Figure S8 Co-concurrence of keywords map.