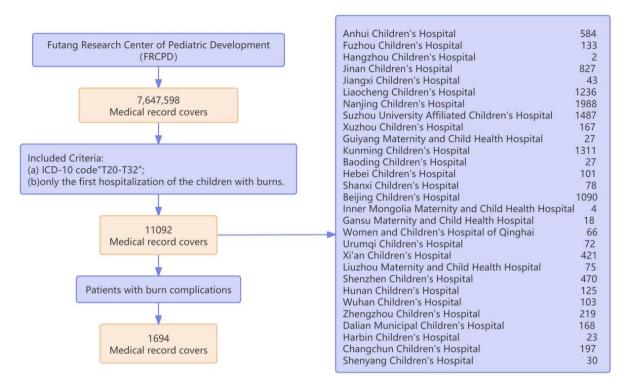

ICD-10, the 10th revision of the International Classification of Diseases.

Table S2 Pediatric burn patients in hospital and the number of cases

| Institution name                                   | N      |
|----------------------------------------------------|--------|
| East                                               | 6,467  |
| Anhui Children's Hospital                          | 584    |
| Fuzhou Children's Hospital                         | 133    |
| Hangzhou Children's Hospital                       | 2      |
| Jinan Children's Hospital                          | 827    |
| Jiangxi Children's Hospital                        | 43     |
| Liaocheng Children's Hospital                      | 1,236  |
| Nanjing Children's Hospital                        | 1,988  |
| Suzhou University Affiliated Children's Hospital   | 1,487  |
| Xuzhou Children's Hospital                         | 167    |
| Southwest                                          | 1,338  |
| Guiyang Maternity and Child Health Hospital        | 27     |
| Kunming Children's Hospital                        | 1,311  |
| North                                              | 1,300  |
| Baoding Children's Hospital                        | 27     |
| Hebei Children's Hospital                          | 101    |
| Shanxi Children's Hospital                         | 78     |
| Beijing Children's Hospital                        | 1,090  |
| Inner Mongolia Maternity and Child Health Hospital | 4      |
| Northwest                                          | 577    |
| Gansu Maternity and Child Health Hospital          | 18     |
| Women and Children's Hospital of Qinghai           | 66     |
| Urumqi Children's Hospital                         | 72     |
| Xi'an Children's Hospital                          | 421    |
| South                                              | 545    |
| Liuzhou Maternity and Child Health Hospital        | 75     |
| Shenzhen Children's Hospital                       | 470    |
| Central                                            | 447    |
| Hunan Children's Hospital                          | 125    |
| Wuhan Children's Hospital                          | 103    |
| Zhengzhou Children's Hospital                      | 219    |
| Northeast                                          | 418    |
| Dalian Municipal Children's Hospital               | 168    |
| Harbin Children's Hospital                         | 23     |
| Changchun Children's Hospital                      | 197    |
| Shenyang Children's Hospital                       | 30     |
| Sum                                                | 11,092 |

Figure S1 The flow diagram of the database search. ICD-10, the 10th revision of the International Classification of Diseases.