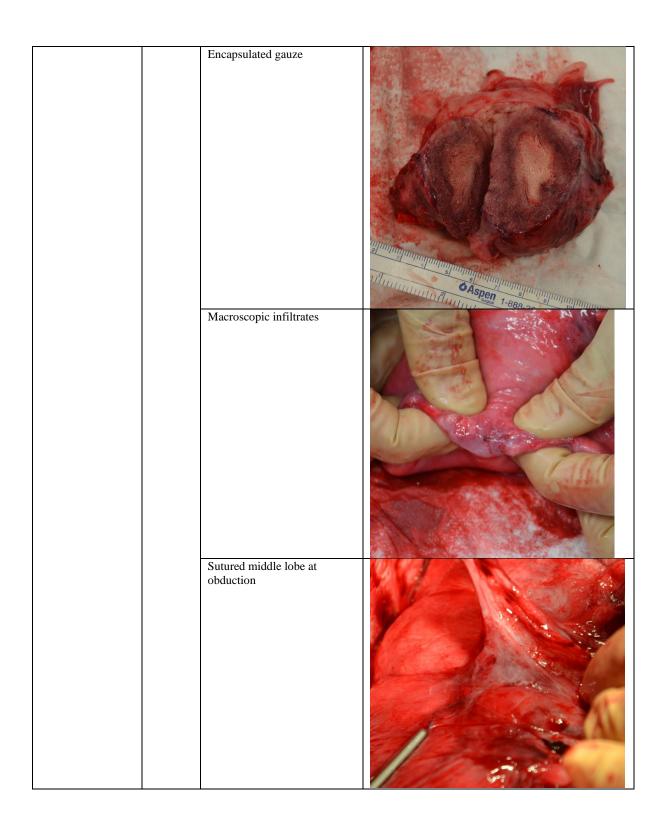

| 9 | 6 weeks | Infiltrates at index surgery         |  |
|---|---------|--------------------------------------|--|
| 9 | o weeks | Infiltrates at index surgery         |  |
|   |         | Extensive adhesions at index surgery |  |
|   |         | Sutured middle lobe                  |  |
|   |         | Dense adhesions at obduction         |  |